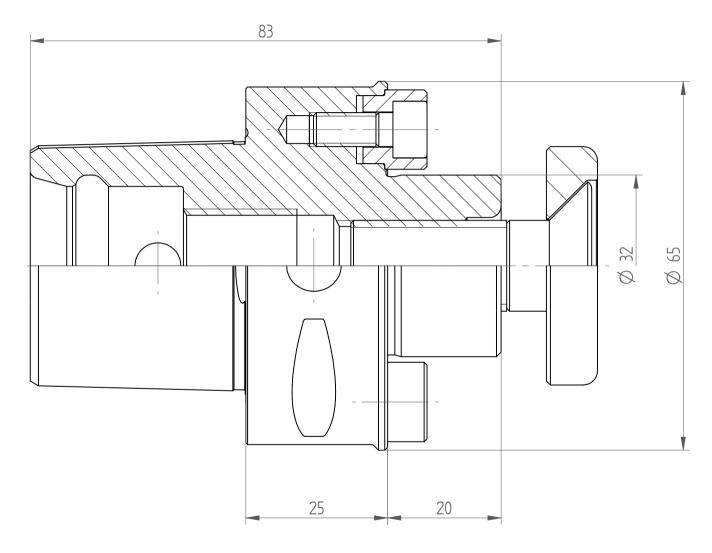

REGO-FIX AG Obermattweg 60 4456 Tenniken / Switzerland

Phone +41 61 976 14 66 Fax +41 61 976 14 14 www.rego-fix.com This is a non-controlled copy. All information given herein is subject to change without notice  ${\sf N}$ 

The information given herein has been carefully checked and is believed to be correct. REGO-FIX, however, assumes no responsibility or liability for any errors, inaccuracies or omissions that may appear in this drawing

This document is subject to copyright laws. No part of this document may be reproduced or transmitted in any form or any means, electronic or mechanic, for any purpose, without the express written permission of REGO-FIX

Type: C6\_MA32x025
Part No.: 280603210

Date: 18.06.2014

Scale : 1.5:1